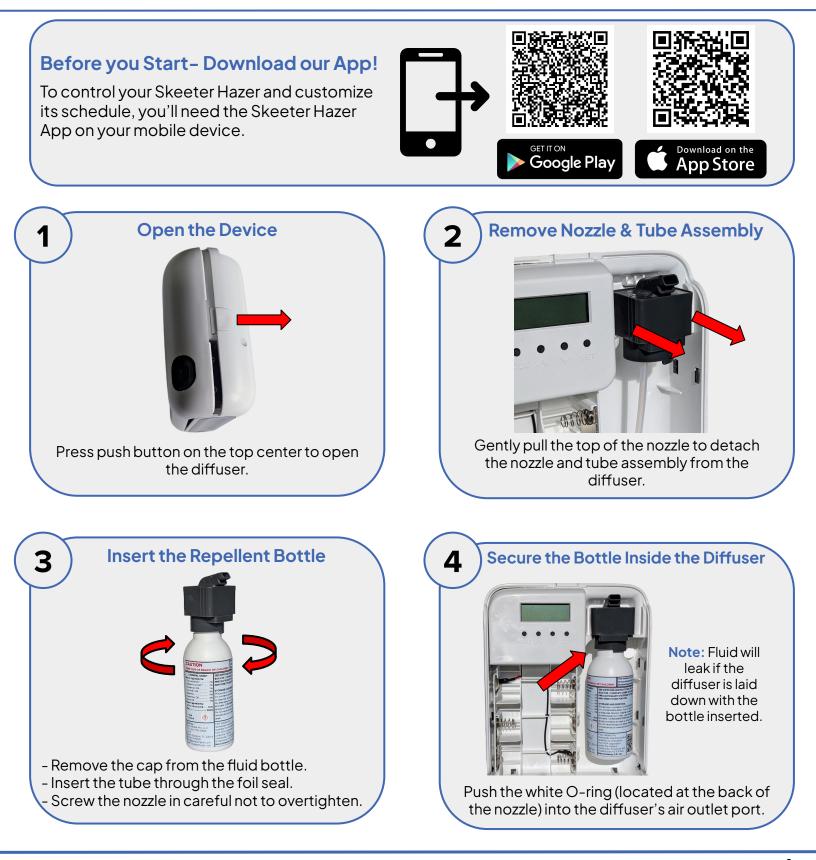

## **Quick Setup Guide Continued**

6

Plug in 6 ft. USB-C cable or insert 3 "D" batteries (not included) to power on.
If it doesn't turn on, press and hold the MODE button for 5 seconds.

- Set up the device in a semi-covered outdoor area.